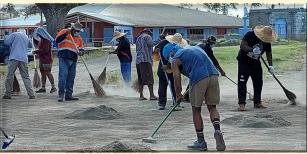

the impacts of the tsunami. There was minimal damage except for the huge task of cleaning up especially the thick layers of volcanic ash that covered the whole school and indeed the whole island. Likewise for the Kauvai parish where our other community is. For the rest of Tonga, the recovery and